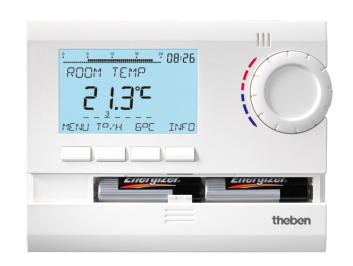

# RAMSES 831 top2

Item no.: 8319132

#### Description

- Digital clock thermostat with a low profile design for time-dependent monitoring and control of room temperature
- Battery version
- Suitable for energy-saving room temperature control in houses, apartments, heating zones, offices, showrooms, factories, medical practices, holiday homes
- Backlit display through keystroke
- External input for connection of presence detectors, temperature sensors, floor sensors, window contacts or telephone remote switches
- Optimisation function for automatic correction of heating start up
- Temperature is set quickly via rotary switch
- INFO key for viewing important settings
- Quick start-up via 3 basic programs with individually changeable comfort and reduced temperature
- Party / ECO program
- Fully automatic summer/winter-time correction
- Holiday program with reduction phase or date-controlled heating phase for holiday homes
- Different control types can be individually set
- Optimum start option thanks to operating point and switching differential setting option
- 24 programmable time phases per program also enable reduction phases during the day
- Plug-in base for wall or flush-mounted socket installation