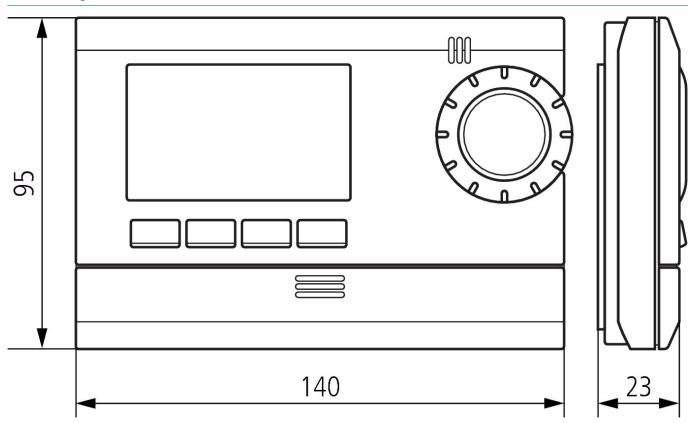

EN 60730-1                       |
| Control types          | 2-point                                          |
| Switching output       | Potential-free                                   |
| Suitable for SELV      | Yes                                              |
| Time accuracy at 25 °C | ≤ ± 1 s/day (quartz)                             |
| Power reserve          | Max. 10 mins without losing time                 |
| Battery life           | approx. 1 year, depending on switching frequency |
| Installation type      | Wall installation                                |
| Type of protection     | IP 20                                            |
| Protection class       | II according to EN 60 730-1                      |

# RAMSES 831 top2

Item no.: 8319132



#### Scale drawings



#### Accessories



Item no.: 9070321



### Temperature sensor RAMSES IP

Item no.: 9070459



#### Actuator ALPHA 5 230 V Item no.: 9070441



#### Actuator ALPHA 5 24 V Item no.: 9070442